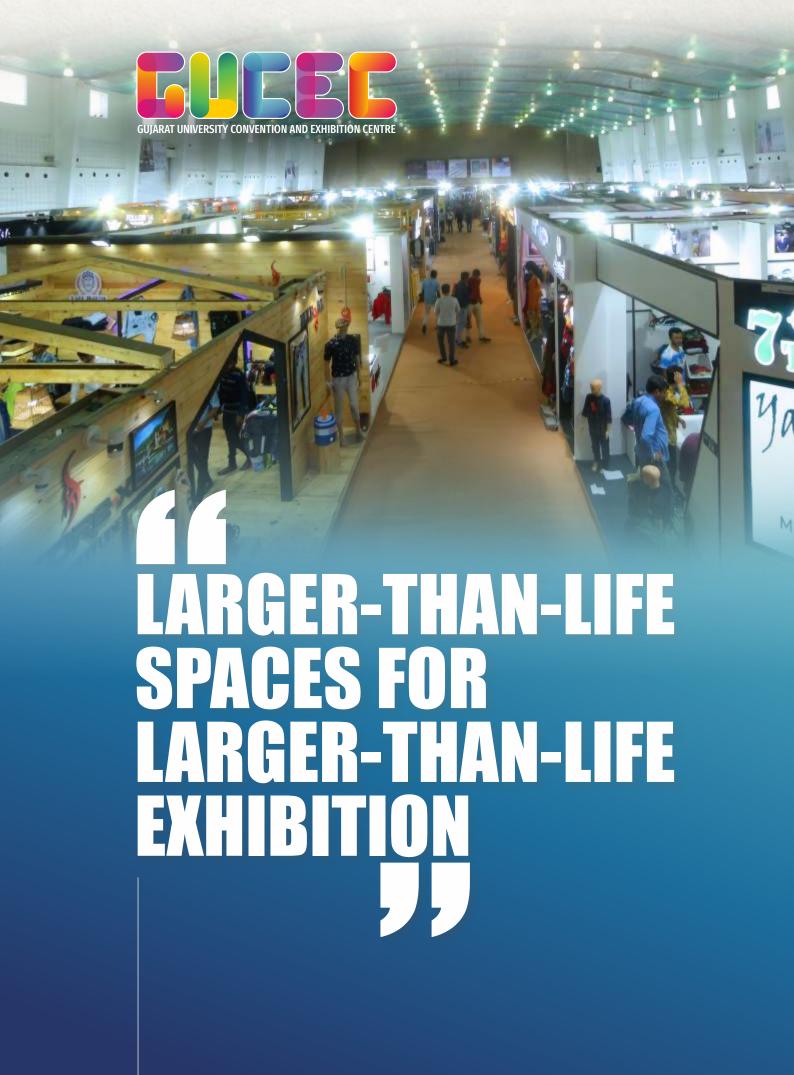

- Under floor ducts/trench
- Designated organiser's offices
- Floor to roof is 12 mts clear height
- Ample passageway for big trucks carrying exhibits
- Well-equipped to provide power supply of any size
- Rolling shutters of 7M height to allow heavy goods and vehicles drive through in

- Floor loading capacity of 0.75 to 30 MT/sq m
- Designed to offer flexibility in layout planning
- Column-less structure spanning 44 mts width
- Separate service bay for loading and unloading
- 6M wide dedicated service road for heavy vehicles
- Equipped with general lighting and air conditioning
- Extra Exhibition Space of 40M x 120M can be added



# **CLIENTELE**





















































#### **Property Owned By:**



### For Bookings & Enquiries:

## **Gujarat Universit