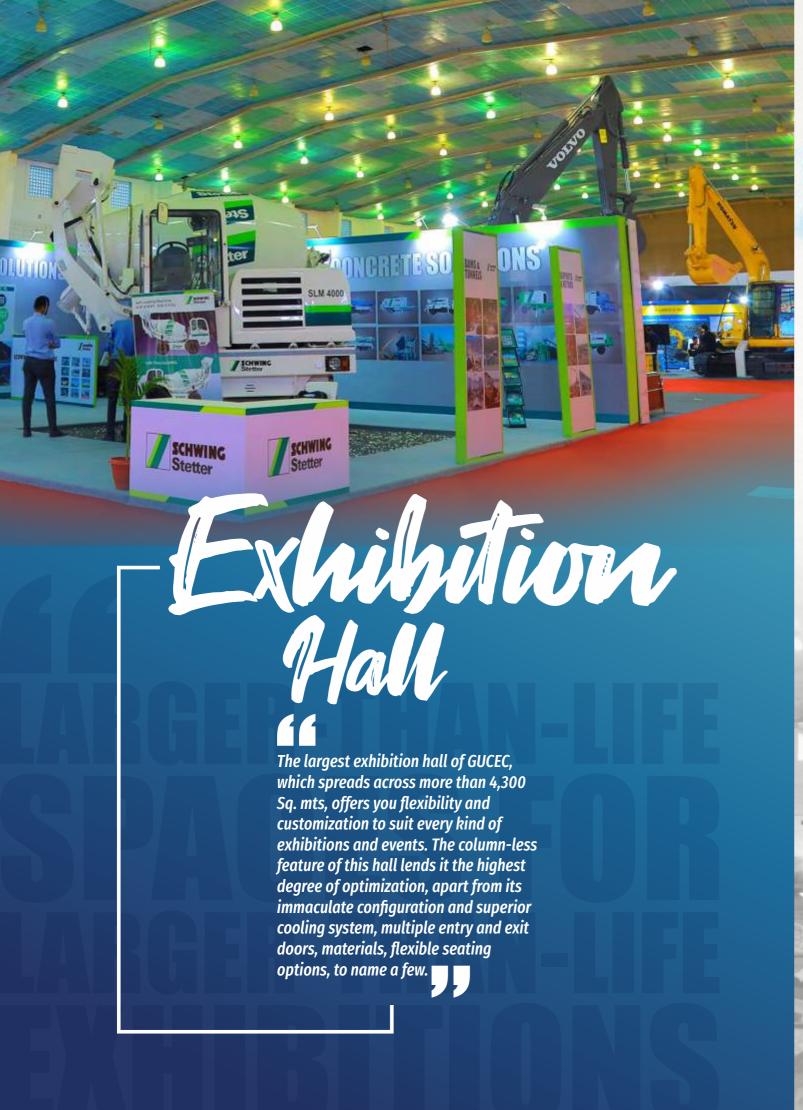

- Under floor ducts/trench
- Designated organiser's offices
- Floor to roof is 12 mts clear height
- Ample passageway for big trucks carrying exhibits
- Well-equipped to provide power supply of any size
- Rolling shutters of 7M height to allow heavy goods and vehicles drive through in

- Floor loading capacity of 0.75 to 30 MT/sq m
- Designed to offer flexibility in layout planning
- Column-less structure spanning 44 mts width
- Separate service bay for loading and unloading
- 6M wide dedicated service road for heavy vehicles
- Equipped with general lighting and air conditioning
- Extra Exhibition Space of 40M x 120M can be added